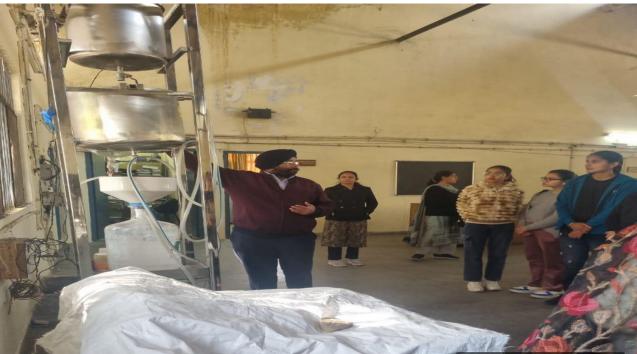

💽 GPS Map Camera

 Dr. Monika Sachdeva and Dr. Iqbal Singh showed how biodiesel are being produced by trans esterification of non edible oils like Karanja oil and jatropha oil with methanol, whereby glycerol is formed as a byproduct, which is purified and then marketed seperately.