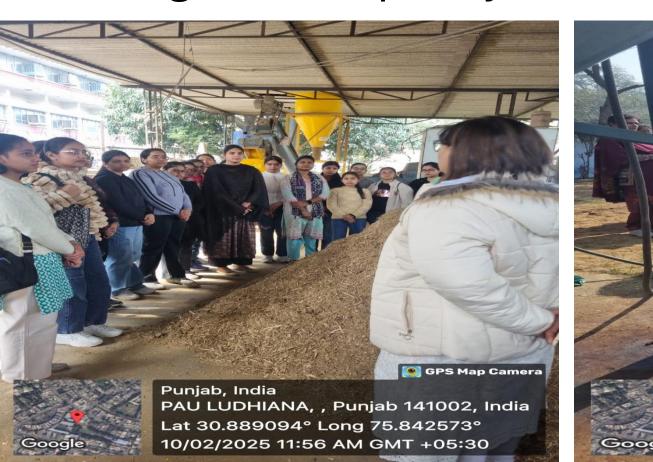

GPS Map Camera

 Dr.Ritu Dogra and Dr. Manpreet Singh showed the working of biogas plant using rice paddy straw as the raw material. Paddy Straw being converted into the biogas is need of the hour in view of the rising pollution caused every year by burning of these paddy straws.